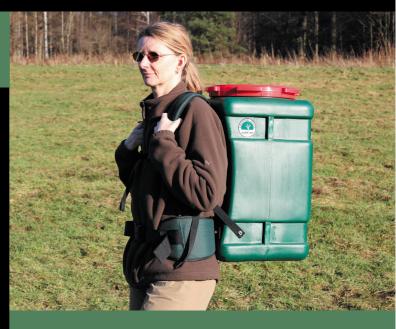

## **Hermetic Carrier**

The comfortable carrying system for special demands.

## **Hermetic Carrier**

### The ideal partner for all kinds of transport

The Hermetic Carrier opens up unimagined possibilities of baggage transport in everyday life as well as in extreme conditions. The high advanced, but still quite clearly and simply designed main body is made of synthetic material resistant to cuts, scratches and impacts so that contents will stay clean, dry and undamaged at any time. The synthetic material is in accordance with FDEA and therefore suitable for use with foodstuffs, too.

#### for the Hermetic Carrier system

The comfortable carrying system can be quickly affixed to the Hermetic Carrier through using stainless steel screws. The adjustable and padded straps make sure the Hermetic Carrier can be easily carried like a framed backpack.

The Hermetic Carrier can be used in versatile ways: safe and water-proof storage of baggage and comfortable baggage transport ensured by a quick fastening of the carrying system.