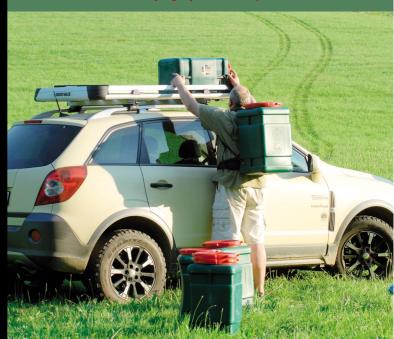

Fastening recesses with retaining webs all around can be used to attach belts with buckles, ropes or cords, turning the Hermetic Carrier into a connectable carrying system.

All these features make the Hermetic Carrier an indispensable means of transport during expeditions. Whether as a durable roof luggage system for off-road purposes, as an excellent baggage module for boats, as a practical piece for raff-building or as a theft and damage-proof container in the event of long-distance air travels – the Hermetic Carrier is characterised by its versatile capabilities:

- Equipments, such as for sports, photography, fishing, hunting and other hobbies, are ideally protected and carried.
- Package system for off-road vehicles, campervans and boats
- Ideal carrying system for expeditions (or for transporting water and other liquids)