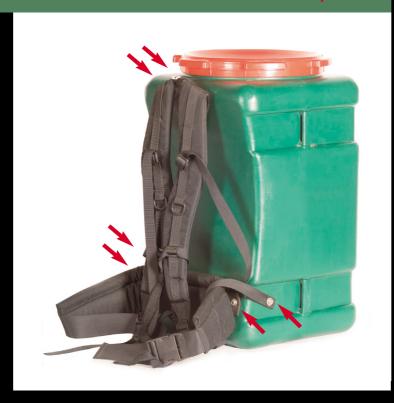

Screws, shims and an Allen key, including a reserve screw and shim, are in the small external zip pocket on right side of the hip belt.

Use the screws to affix the carrying system on the container's thread inserts. (Cf. arrows, fig. left)

The screwing has to take place in the following order: Place the carrying system directly onto the container. Then put on the shim. Affix the screw by using the Allen key!

When in use, please apply some petroleum jelly onto the cover thread and gasket from to time. The screws should be checked every now and then and tightened if necessary.