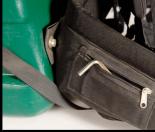

Screws, shims and an Allen key, including a reserve screw and shim, are in the small external zip pocket on right side of the hip belt.

Use the screws to affix the carrying system on the container's thread inserts. (Cf. arrows, fig. left)