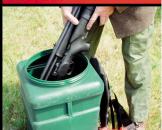

#### for the Hermetic Carrier system

The comfortable carrying system can be quickly affixed to the Hermetic Carrier through using stainless steel screws. The adjustable and padded straps make sure the Hermetic Carrier can be easily carried like a framed backpack.

Screws, shims and an Allen key, including a reserve screw and shim, are in the small external zip pocket on right side of the hip belt.

Use the screws to affix the carrying system on the container's thread inserts. (Cf. arrows, fig. left)

The screwing has to take place in the following order: Place the carrying system directly onto the container. Then put on the shim. Affix the screw by using the Allen key!

When in use, please apply some petroleum jelly onto the cover thread and gasket from to time. The screws should be checked every now and then and tightened if necessary.

The Hermetic Carrier can be used in versatile ways: safe and water-proof storage of baggage and comfortable baggage transport ensured by a quick fastening of the carrying system.