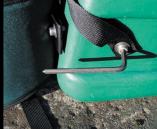

Screws, shims and an Allen key, including a reserve screw and shim, are in the small external zip pocket on right side of the hip belt.

Use the screws to affix the carrying system on the container's thread inserts. (Cf. arrows, fig. left)

The screwing has to take place in the following order: Place the carrying system directly onto the container. Then put on the shim. Affix the screw by using the Allen key!

When in use, please apply some petroleum jelly onto the cover thread and gasket from to time. The screws should be checked every now and then and tightened if necessary.