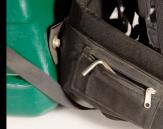

Screws, shims and an Allen key, including a reserve screw and shim, are in the small external zip pocket on right side of the hip belt.

Use the screws to affix the carrying system on the container's thread inserts. (Cf. arrows, fig. left)

The screwing has to take place in the following order: Place the carrying system directly onto the container. Then put on the shim. Affix the screw by using the Allen key!

When in use, please apply some petroleum jelly onto the cover thread and gasket from to time. The screws should be checked every now and then and tightened if necessary.