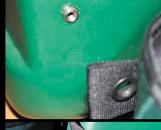

Screws, shims and an Allen key, including a reserve screw and shim, are in the small external zip pocket on right side of the hip belt.

Use the screws to affix the carrying system on the container's thread inserts. (Cf. arrows, fig. left)

The screwing has to take place in the following order: Place the carrying system directly onto the container. Then put on the shim. Affix the screw by using the Allen key!

When in use, please apply some petroleum jelly onto the cover thread and gasket from to time. The screws should be checked every now and then and tightened if necessary.